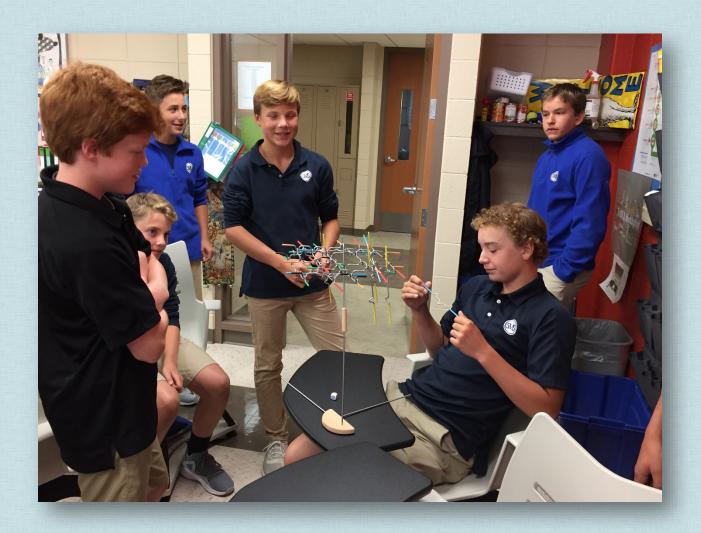

### From the Classroom of Catherine Abler

Below, the eighth grade boys in Mrs. Abler's room had some time for enrichment and played Suspend. They were successful when adding the rods one at a time, according to the roll of the dice. It was a fun way to collaborate.