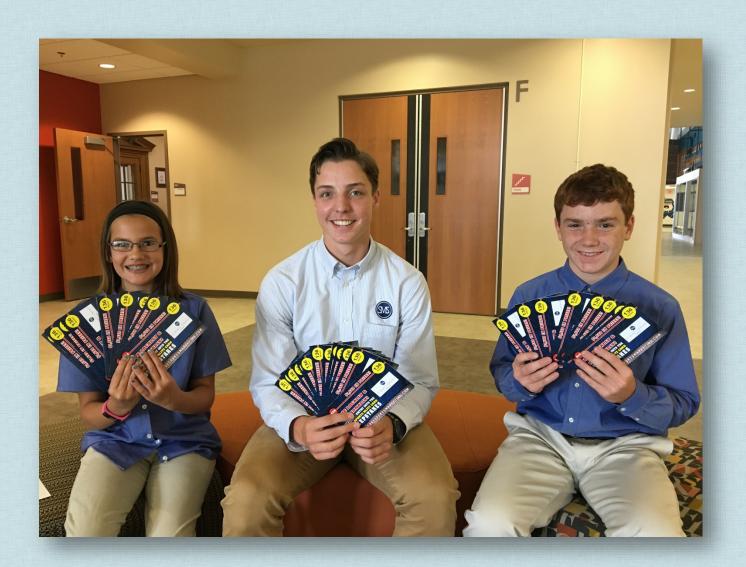

### **Honored Teams:**

'92-'93 and '93-'94 Boys Basketball State Champions

\*You still have time to support our SMSA Athletes and Performing Arts Students!\* Click Here!

Congratulations to our top sellers in the NFL Sports Blitz Sweepstakes promotion. Cade Christensen took top place honors followed by Tony Koenigs and Samantha Ramirez. An impressive 60% of students who received cards sold them. Thanks to all who participated.

SMSA sold 973 cards--raising a total of \$13,622 NET! For our first year, this is fabulous! This means, both the PPA and ABC will receive \$2,000 each to support their needs throughout the year. Additionally, \$9,622 will help support SMSA system operations.

Pictured left to right: Samantha Ramirez, Cade Christensen, Tony Koenigs

\*\*Note also that Daily Announcements are under the Student Tab on our Web Page for High School and Middle School.\*